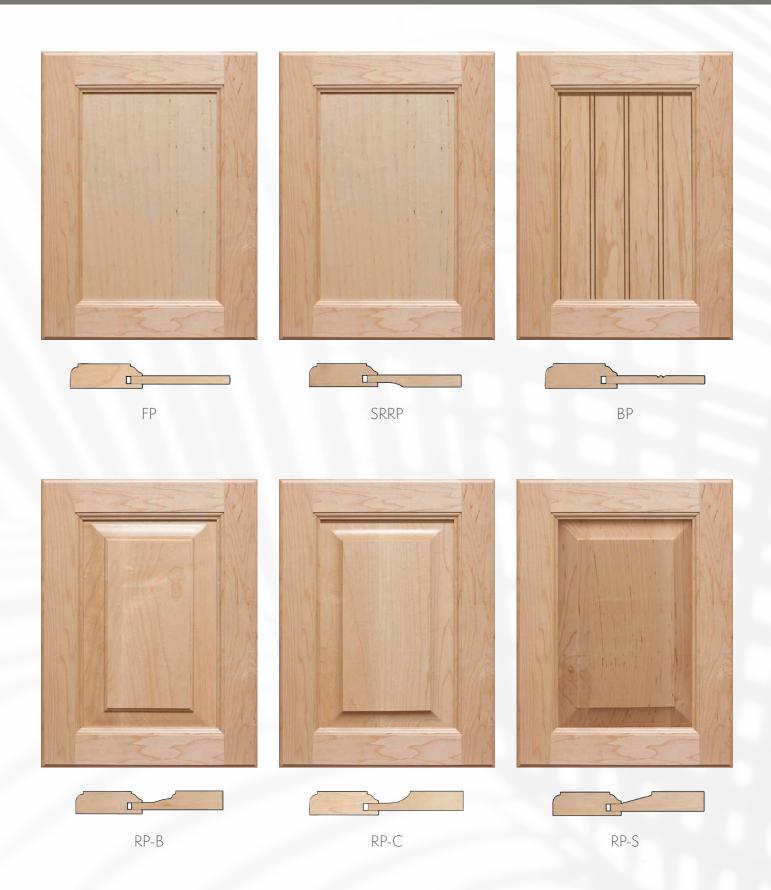

# classic collection door styles

CARLTON FP • SRRP

**CASCADE** FP · SRRP

CHALET
FP · SRRP · RP-B · RP-C · RP-S

CHESNEE FP • SRRP • RP-B • RP-C

CORDOVA
FP · SRRP · RP-B · RP-C · RP-S

HAMILTON 231 FP · SRRP · BP · RP-B · RP-C · RP-S

HAMILTON 300 FP · SRRP · BP · RP-B · RP-C · RP-S

HAMMOND 231 FP · SRRP · RP-B · RP-C · RP-S

HAMMOND 300 FP · SRRP · RP-B · RP-C · RP-S

HARVEST 231
FP · SRRP · RP-B · RP-C · RP-S

HARVEST 300 FP · SRRP · RP-B · RP-C · RP-S

**LAFAYETTE** FP • SRRP

The Executive Classic Collection is available in 32 door styles with multiple glaze and paint finishes. Customize further with accents and treatments on Maple and MDF. There are also over 1,000 additional Sherwin-Williams paint colors to choose from.

LOUVRE - VENTED

NASSAU FP · SRRP

NORMANDY FP · SRRP · RP-B · RP-C

PACIFICA

PARK AVENUE FP • SRRP

PUTNAM FP · SRRP

**RICHMOND** 

SEDONA FP · SRRP · RP-B · RP-C · RP-S

SENECA FP · SRRP · BP · RP-B · RP-C · RP-S

**SEQUOIA**FP · SRRP · RP-B · RP-C · RP-S

SEYMOUR 231 FP · SRRP · RP-B · RP-C · RP-S

SEYMOUR 300 FP · SRRP · RP-B · RP-C · RP-S

SHAKER 231 FP · SRRP · BP · RP-S

SHAKER 300 FP · SRRP · BP · RP-S

SIMPSONVILLE FP · SRRP

SYDNEY 231 FP · SRRP · BP

SYDNEY 300 FP · SRRP · BP

VENICE FP · SRRP

VINEYARD FP · SRRP