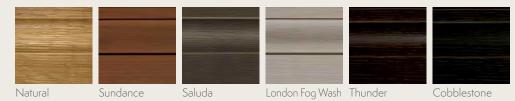

.



### WALNUT

Walnut is a very warm species with colors that vary from light to dark chocolate brown with an occasional purplish cast and darker streaks. The wood develops a rich patina that grows more lustrous with age.



## QUARTER SAWN & RIFT WHITE OAK

White Oak is generally light in color and the heartwood varies between light and dark brown. The grain is mainly straight with medium to coarse texture. Quarter Sawn shows the most figure with growth rings at a 60 to 90 degree angle. Rift shows less figure with growth rings at a 30 to 60 degree angle.

Not all species are available in all door styles. Check with your Executive Cabinetry dealer for availability.

# classic collection panel options



## STANDARD MAPLE STAINS



# STANDARD WALNUT STAINS



# STANDARD WHITE OAK STAINS



# STANDARD CHERRY STAINS



# STANDARD ALDER STAINS





River Rock Cobblestone

## STANDARD PAINT COLORS



# GLAZE & ACCENT OPTIONS

Steel Blue



Seaworthy

Coffee Highlight Glaze



Heavy Rustic Distressing



Lite Weathered Distressing



Combo Glaze



Brushed Glazing



Rub Through

Coffee, Pewter, Chocolate and White glaze available.

Custom treatments available include: Worm Hole, Flyspeck, Spot Crackle and Knife Mark.



# Lineare Cucina





# EXPRESSING A FASHION-FORWARD EUROPEAN INFLUENCE

With two distinct series, Roma and Modello, the Lineare Cucina collection relies on the latest innovation in materials for supreme durability. Inspired by the best of European style, both series put artistry at the forefront. Embrace the contemporary influence to create beautifully luxe sp