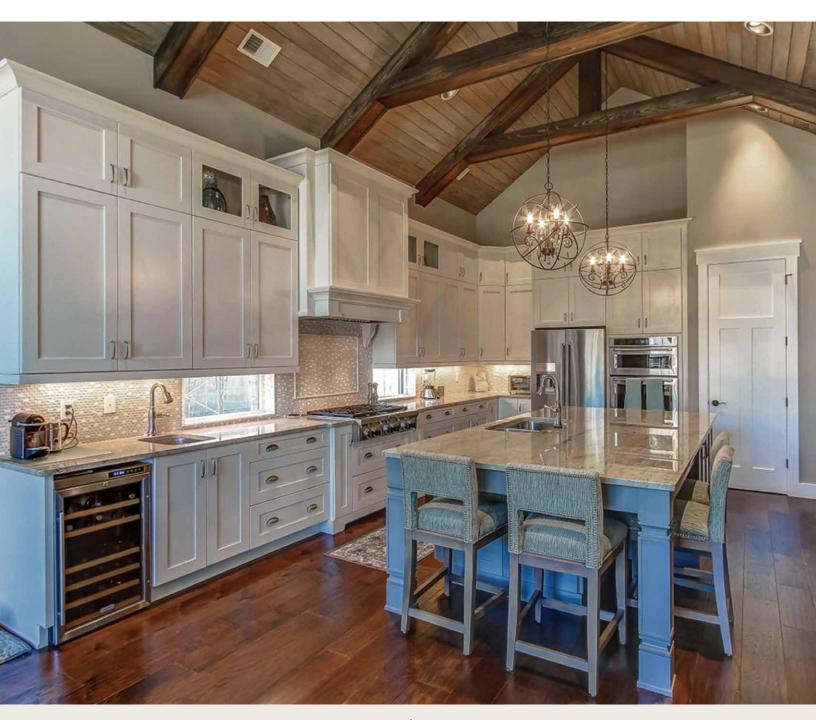

# TIMELESS DESIGN FOR CLASSIC ELEGANCE

The Classic Collection expresses the natural beauty of wood in a diverse range of stains and finishes. From the enchanting to the rustic, your style doesn't compromise on the details—and with the Classic Collection, it doesn't have to. Create spaces with understated appeal and leave a lasting impression. Sophisticated with personalized touches, your home is authentically you.