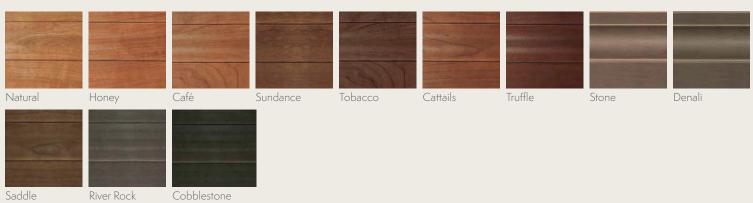

very warm species with colors that vary from light to dark chocolate brown with an occasional purplish cast and darker streaks. The wood develops a rich patina that grows more lustrous with age.



## QUARTER SAWN & RIFT WHITE OAK

White Oak is generally light in color and the heartwood varies between light and dark brown. The grain is mainly straight with medium to coarse texture. Quarter Sawn shows the most figure with growth rings at a 60 to 90 degree angle. Rift shows less figure with growth rings at a 30 to 60 degree angle.

Not all species are available in all door styles. Check with your Executive Cabinetry dealer for availability.

# classic collection panel options



## STANDARD MAPLE STAINS



# STANDARD WALNUT STAINS



# STANDARD WHITE OAK STAINS



# STANDARD CHERRY STAINS



# STANDARD ALDER STAINS





River Rock Cobblestone

## STANDARD PAINT COLORS



# GLAZE & ACCENT OPTIONS

Steel Blue



Seaworthy

Coffee Highlight Glaze



Heavy Rustic Distressing



Lite Weathered Distressing



Combo Glaze



Brushed Glazing



Rub Through

Coffee, Pewter, Chocolate and White glaze available.

Custom treatments available include: Worm Hole, Flyspeck, Spot Crackle and Knife Mark.



# Lineare Cucina





# EXPRESSING A FASHION-FORWARD EUROPEAN INFLUENCE

With two distinct series, Roma and Modello, the Lineare Cucina collection relies on the latest innovation in materials for supreme durability. Inspired by the best of European style, both series put artistry at the forefront. Embrace the contemporary influence to create beautifully luxe spaces. Any room can blend cla