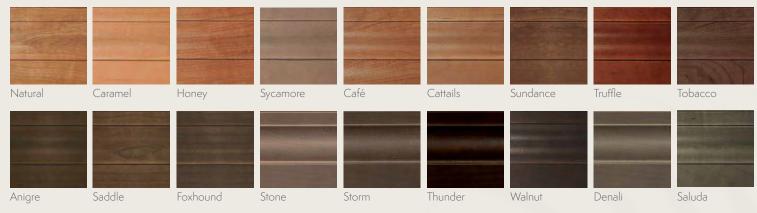

ors that vary from light to dark chocolate brown with an occasional purplish cast and darker streaks. The wood develops a rich patina that grows more lustrous with age.



## QUARTER SAWN & RIFT WHITE OAK

White Oak is generally light in color and the heartwood varies between light and dark brown. The grain is mainly straight with medium to coarse texture. Quarter Sawn shows the most figure with growth rings at a 60 to 90 degree angle. Rift shows less figure with growth rings at a 30 to 60 degree angle.

Not all species are available in all door styles. Check with your Executive Cabinetry dealer for availability.

# classic collection panel options



## STANDARD MAPLE STAINS



# STANDARD WALNUT STAINS



# STANDARD WHITE OAK STAINS



# STANDARD CHERRY STAINS



# STANDARD ALDER STAINS





River Rock Cobblestone

## STANDARD PAINT COLORS



# GLAZE & ACCENT OPTIONS

Steel Blue



Seaworthy

Coffee Highlight Glaze



Heavy Rustic Distressing



Lite Weathered Distressing



Combo Glaze



Brushed Glazing



Rub Through

Coffee, Pewter, Chocolate and White glaze available.

Custom treatments available include: Worm Hole, Flyspeck, Spot Crackle and Knife Mark.



# Lineare Cucina





# EXPRESSING A FASHION-FORWARD EUROPEAN INFLUENCE

With two distinct series, Roma and Modello, the Lineare Cucina collection relies on the latest innovation in materials for supreme durability. Inspired by the best of European style, both series put artistry at the forefront. Embrace the contemporary influence to create beautifully luxe spaces. Any room can blend classic allure with the harmon