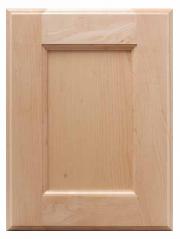

# classic collection door styles

CARLTON FP • SRRP

**CASCADE** FP · SRRP

CHALET
FP · SRRP · RP-B · RP-C · RP-S

CHESNEE FP • SRRP • RP-B • RP-C

CORDOVA
FP · SRRP · RP-B · RP-C · RP-S

HAMILTON 231 FP · SRRP · BP · RP-B · RP-C · RP-S

**LAFAYETTE** FP • SRRP

The Executive Classic Collection is available in 32 door styles with multiple glaze and paint finishes. Customize further with accents and treatments on Maple and MDF. There are also over 1,000 additional Sherwin-Williams paint colors to choose from.