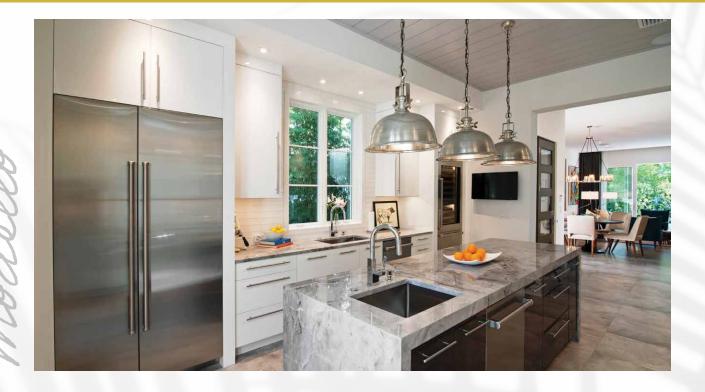

# TIMELESS DESIGN FOR CLASSIC ELEGANCE

The Classic Collection expresses the natural beauty of wood in a diverse range of stains and finishes. From the enchanting to the rustic, your style doesn't compromise on the details—and with the Classic Collection, it doesn't have to. Create spaces with understated appeal and leave a lasting impression. Sophisticated with personalized touches, your home is authentically you.

# classic collection door styles

CARLTON FP • SRRP

**CASCADE** FP · SRRP

CHALET
FP · SRRP · RP-B · RP-C · RP-S

CHESNEE FP • SRRP • RP-B • RP-C

CORDOVA
FP · SRRP · RP-B · RP-C · RP-S

HAMILTON 231 FP · SRRP · BP · RP-B · RP-C · RP-S