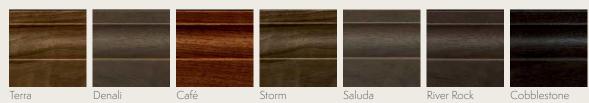

gives the species a warm patina.



### WALNUT

Walnut is a very warm species with colors that vary from light to dark chocolate brown with an occasional purplish cast and darker streaks. The wood develops a rich patina that grows more lustrous with age.



## QUARTER SAWN & RIFT WHITE OAK

White Oak is generally light in color and the heartwood varies between light and dark brown. The grain is mainly straight with medium to coarse texture. Quarter Sawn shows the most figure with growth rings at a 60 to 90 degree angle. Rift shows less figure with growth rings at a 30 to 60 degree angle.

Not all species are available in all door styles. Check with your Executive Cabinetry dealer for availability.

# classic collection panel options



## STANDARD MAPLE STAINS



# STANDARD WALNUT STAINS



# STANDARD WHITE OAK STAINS



# STANDARD CHERRY STAINS



# STANDARD ALDER STAINS





River Rock Cobblestone

## STANDARD PAINT COLORS



# GLAZE & ACCENT OPTIONS

Steel Blue



Seaworthy

Coffee Highlight Glaze



Heavy Rustic Distressing



Lite Weathered Distressing



Combo Glaze



Brushed Glazing



Rub Through

Coffee, Pewter, Chocolate and White glaze available.

Custom treatments available include: Worm Hole, Flyspeck, Spot Crackle and Knife Mark.



# Lineare Cucina





# EXPRESSING A FASHION-FORWARD EUROPEAN INFLUENCE

With two distinct series, Roma and Modello, the Lineare Cucina collection relies on the latest innovation in materials for supreme durability. Inspired by the best of European style, both series put artistry at the forefront. Embrace the contemporary influenc