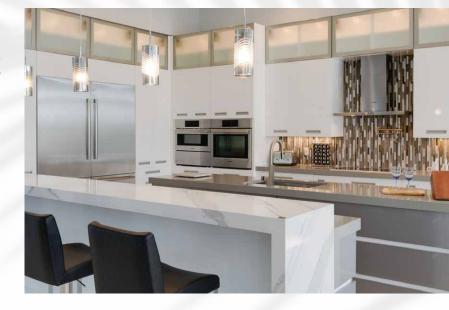

# Aluminum Doors

# ALUMINUM TAKES STYLE TO ANOTHER LEVEL

Transcend traditional styling with the urban feel of aluminum. Adding luster and style to your space, aluminum frames are a modern option. Embrace the distinctive blend of mixed materials for the ultimate in perfect balance.

Executive Cabinetry aluminum is true industrial-grade metal, making it as durable as it is timeless. Each aluminum frame finish is chic and easy to maintain. With insert options galore, you can create stunning spaces whether your taste is modern or traditional.