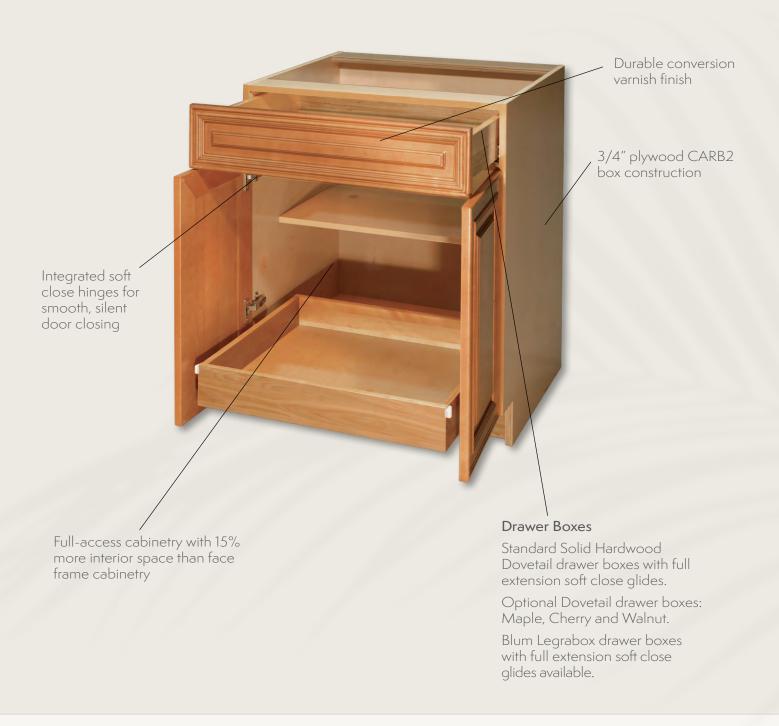

# Cabinet Construction

Frameless cabinetry provides more storage space than traditional framed cabinetry, adding even more functionality to your space.

Our cabinetry is performance certified by the Kitchen Cabinet Manufacturers Association.