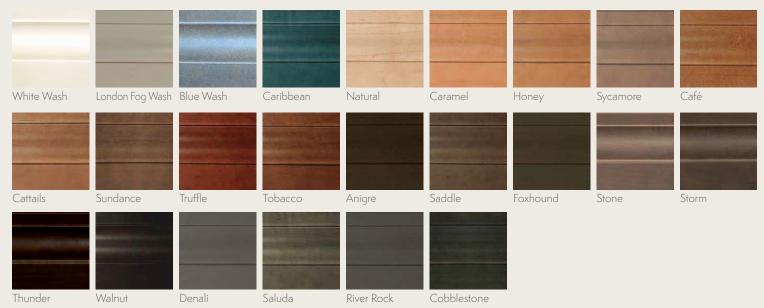

## STANDARD MAPLE STAINS

# STANDARD WALNUT STAINS

# STANDARD WHITE OAK STAINS

# STANDARD CHERRY STAINS

# STANDARD ALDER STAINS

River Rock Cobblestone