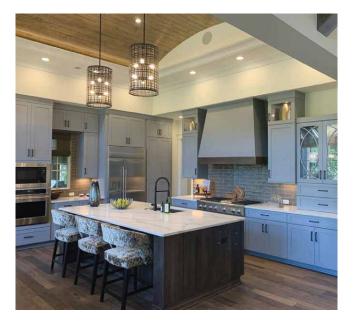

# Home Office

A home office has never been more of a necessity. Designed to enhance your productivity and allow you to tap into unlimited creativity, your workspace should reflect your unique style.

the occasional cocktail, adding a wet bar to your home puts happy hour at your fingertips.

# Entertainment Center

On-trend entertainment centers showcase the latest technology so that you can stay up to date in high definition—and you won't even miss nights out at the movie theater.

Work with your designer to create unique spaces that are fully personalized to your needs and lifestyle. With expert advice and limitless options, your home can be everything you've dreamed of.