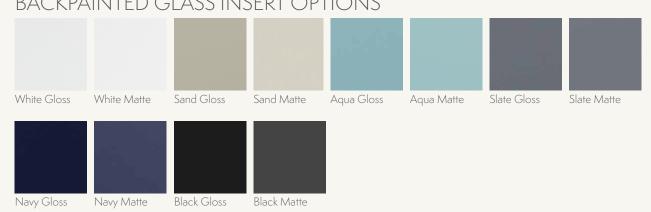

# STANDARD GLASS INSERT OPTIONS

BACKPAINTED GLASS INSERT OPTIONS

See Specification Book for available combinations.