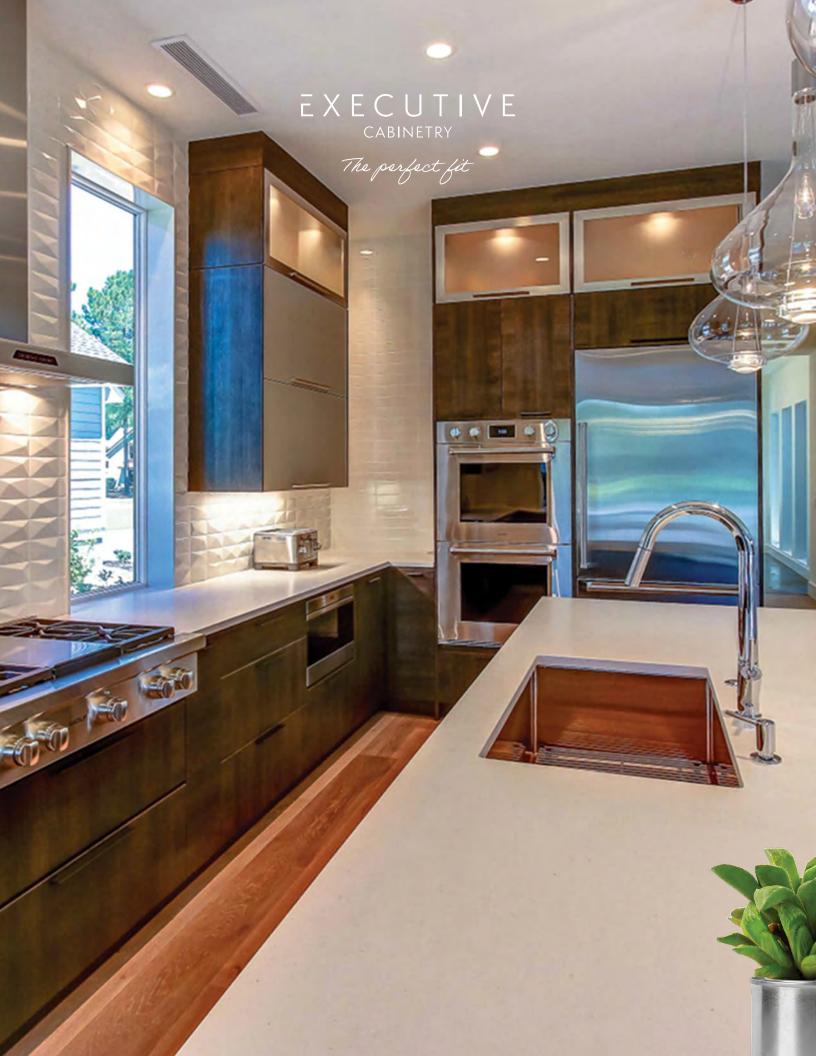

# EXECUTIVE

CABINETRY

The perfect fit

You want everything that life has to offer.

Executive Cabinetry is for those who appreciate refined living and solutions that make sense. Affordable. Luxurious. With a careful eye towards fashion, Executive Cabinetry produces some of the finest cabinetry available today. Hundreds of door style combinations in wood, MDF and metal door styles in an almost unlimited array of colors provide endless choices. It's certain you'll find a collection that perfectly suits the vision you have for your home.

# TIMELESS DESIGN FOR CLASSIC ELEGANCE

The Classic Collection expresses the natural beauty of wood in a diverse range of stains and finishes. From the enchanting to the rustic, your style doesn't compromise on the details—and with the Classic Collection, it doesn't have to. Create spaces with understated appeal and leave a lasting impression. Sophisticated with personalized touches, your home is authentically you.