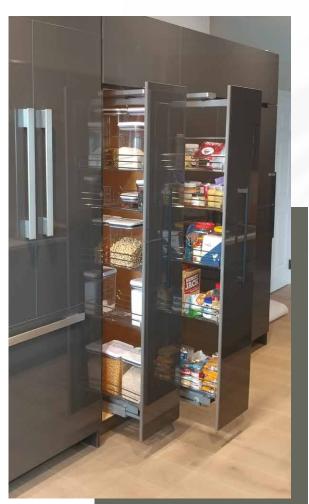

## CONSIDER THE ESSENTIALS

The ideal space is as functional as it is beautiful. So, get organized and embrace a clutter-free existence. Everything you need can be close at hand with Executive Cabinetry's extensive accessory line.

From built-in spice racks to pantry pull-outs and utensil drawers, there are clever storage options to explore. Your designer will know what you need, whether your day-to-day involves whipping up family meals, brewing morning coffee to go, or experimenting with the latest in pastry. Efficient and practical, each accessory offers a solution you won't be able to live without.