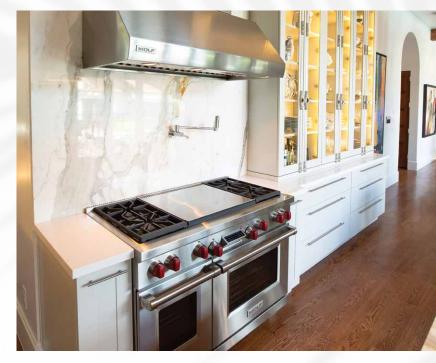

Executive Cabinetry aluminum is true industrial-grade metal, making it as durable as it is timeless. Each aluminum frame finish is chic and easy to maintain. With insert options galore, you can create stunning spaces whether your taste is modern or traditional.