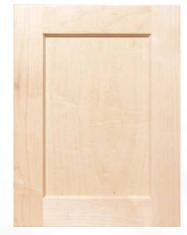

# classic collection door styles

CARLTON FP • SRRP

**CASCADE** FP · SRRP

CHALET
FP · SRRP · RP-B · RP-C · RP-S

CHESNEE FP • SRRP • RP-B • RP-C

CORDOVA
FP · SRRP · RP-B · RP-C · RP-S

HAMILTON 231 FP · SRRP · BP · RP-B · RP-C · RP-S

**LAFAYETTE** FP • SRRP

The Executive Classic Collection is available in 32 door styles with multiple glaze and paint finishes. Customize further with accents and treatments on Maple and MDF. There are also over 1,000 additional Sherwin-Williams paint colors to choose from.