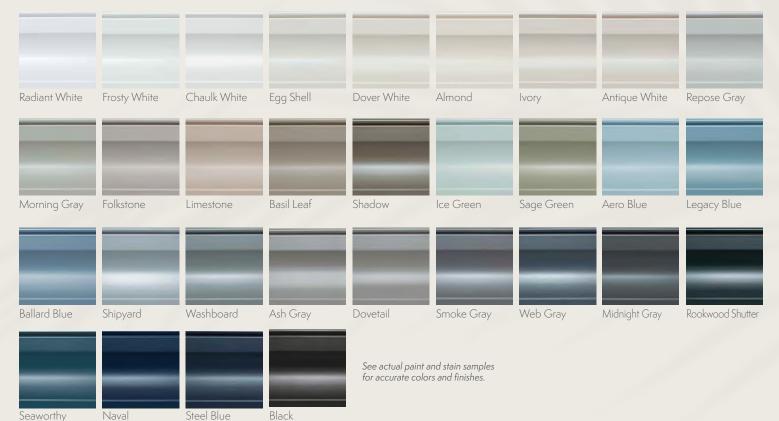

an occasional purplish cast and darker streaks. The wood develops a rich patina that grows more lustrous with age.



## QUARTER SAWN & RIFT WHITE OAK

White Oak is generally light in color and the heartwood varies between light and dark brown. The grain is mainly straight with medium to coarse texture. Quarter Sawn shows the most figure with growth rings at a 60 to 90 degree angle. Rift shows less figure with growth rings at a 30 to 60 degree angle.

Not all species are available in all door styles. Check with your Executive Cabinetry dealer for availability.

# classic collection panel options



## STANDARD MAPLE STAINS



# STANDARD WALNUT STAINS



# STANDARD WHITE OAK STAINS



# STANDARD CHERRY STAINS



# STANDARD ALDER STAINS





River Rock Cobblestone

## STANDARD PAINT COLORS



# GLAZE & ACCENT OPTIONS

Steel Blue



Seaworthy

Coffee Highlight Glaze



Heavy Rustic Distressing



Lite Weathered Distressing



Combo Glaze



Brushed Glazing



Rub Through

Coffee, Pewter, Chocolate and White glaze available.

Custom treatments available include: Worm Hole, Flyspeck, Spot Crackle and Knife Mark.



# Lineare Cucina





# EXPRESSING A FASHION-FORWARD EUROPEAN INFLUENCE

With two distinct series, Roma and Modello, the Lineare Cucina collection relies on the latest innovation in materials for supreme durability. Inspired by the best of European style, both series put artistry at the forefront. Embrace the contemporary influence to create beautifully luxe spaces. Any room can blend classic allure with the harmony of sleek, effortless minimalism.





# explore the