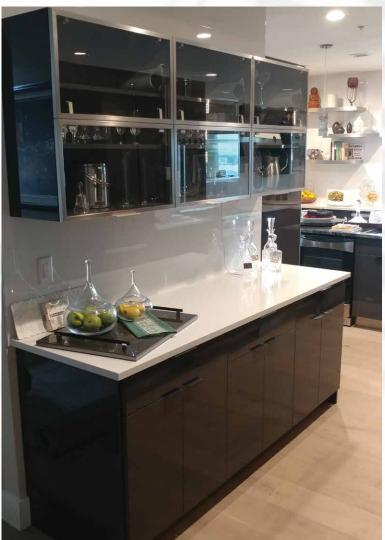

# Aluminum Doors

# ALUMINUM TAKES STYLE TO ANOTHER LEVEL

Transcend traditional styling with the urban feel of aluminum. Adding luster and style to your space, aluminum frames are a modern option. Embrace the distinctive blend of mixed materials for the ultimate in perfect balance.

Executive Cabinetry aluminum is true industrial-grade metal, making it as durable as it is timeless. Each aluminum frame finish is chic and easy to maintain. With insert options galore, you can create stunning spaces whether your taste is modern or traditional.